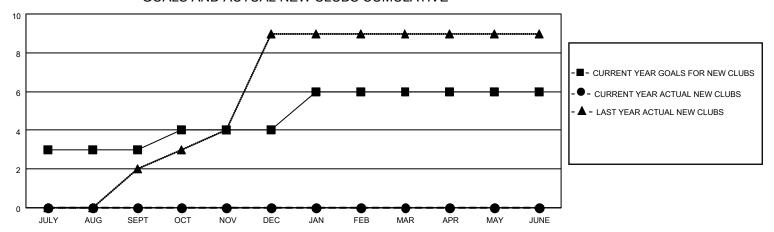

## GOALS AND ACTUAL NEW CLUBS CUMULATIVE

## MONTHLY MEMBERSHIP PROGRESS REPORT

LOCATION REP OF SRI LANKA

District 306 A2

Results as of: 8/31/2023

| Clubs                 |               |           |               | Members               |                        |                         |                                                    |
|-----------------------|---------------|-----------|---------------|-----------------------|------------------------|-------------------------|----------------------------------------------------|
| RESULTS FOR 2023-2024 |               |           |               | RESULTS FOR 2023-2024 |                        |                         |                                                    |
| QUARTER               | NEW CLUB GOAL | NEW CLUBS | DROPPED CLUBS | QUARTER MEME          | BER GROWTH NET<br>GOAL | MEMBER GROWTH<br>ACTUAL | DROPPED<br>MEMBERS ACTUAL<br>(including transfers) |
| JULY/AUG/SEPT         | 3             | 0         | 0             | JULY/AUG/SEPT         | 300                    | 24                      | 47                                                 |
| OCT/NOV/DEC           | 1             | 0         | 0             | OCT/NOV/DEC           | 100                    | 0                       | 0                                                  |
| JAN/FEB/MAR           | 2             | 0         | 0             | JAN/FEB/MAR           | 50                     | 0                       | 0                                                  |
| APR/MAY/JUNE          | 0             | 0         | 0             | APR/MAY/JUNE          | 100                    | 0                       | 0                                                  |