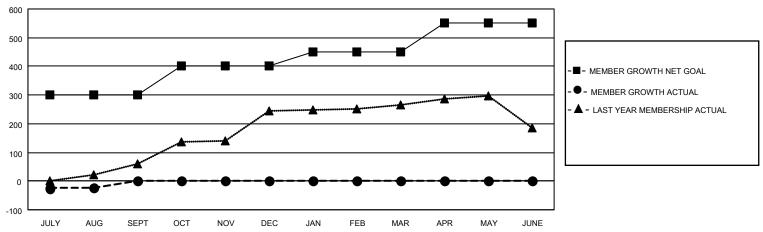

## GOALS AND ACTUAL MEMBERS CUMULATIVE

| · · · · · · · · · · · · · · · · · · · | GENDER DISTRIBUTION                                         |  |  |
|---------------------------------------|-------------------------------------------------------------|--|--|
| MALE                                  | 1,928 (75.94%)<br>611 (24.06%)<br>0 (0.00%)<br>FR 0 (0.00%) |  |  |
| NON BINARY                            |                                                             |  |  |
| THE ENNOTIONION                       | Lit 0 (0.0070)                                              |  |  |
| DR CUMULATIVE TOTAL FAMILY UNIT MEMB  | TOTAL FAMILY UNIT MEMBERS 1,170                             |  |  |
| <u>DATA</u>                           | 1                                                           |  |  |
| FAMILY MEMBERS PAYING                 | S HALF DUES 674                                             |  |  |
|                                       | FEMALE NON BINARY PREFER NOT TO ANSW                        |  |  |

## MONTHLY MEMBERSHIP PROGRESS REPORT

LOCATION REP OF SRI LANKA

District 306 A2

Results as of: 8/31/2023

| Clubs                 |               |           |               | Members               |                        |                         |                                                    |
|-----------------------|---------------|-----------|---------------|-----------------------|------------------------|-------------------------|----------------------------------------------------|
| RESULTS FOR 2023-2024 |               |           |               | RESULTS FOR 2023-2024 |                        |                         |                                                    |
| QUARTER               | NEW CLUB GOAL | NEW CLUBS | DROPPED CLUBS | QUARTER MEME          | BER GROWTH NET<br>GOAL | MEMBER GROWTH<br>ACTUAL | DROPPED<br>MEMBERS ACTUAL<br>(including transfers) |
| JULY/AUG/SEPT         | 3             | 0         | 0             | JULY/AUG/SEPT         | 300                    | 24                      | 47                                                 |
| OCT/NOV/DEC           | 1             | 0         | 0             | OCT/NOV/DEC           | 100                    | 0                       | 0                                                  |
| JAN/FEB/MAR           | 2             | 0         | 0             | JAN/FEB/MAR           | 50                     | 0                       | 0                                                  |
| APR/MAY/JUNE          | 0             | 0         | 0             | APR/MAY/JUNE          | 100                    | 0                       | 0                                                  |